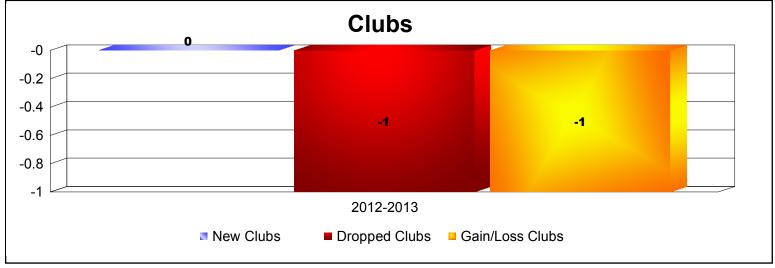

**Disbanded Districts**As of June 2013 Cumulative

| Year      | New<br>Clubs | Dropped<br>Clubs | Gain/<br>Loss<br>Clubs | New<br>Members | Charter<br>Members | Reinstate<br>Members | Transfer<br>Members | Total<br>Member<br>Added | Total<br>Members<br>Dropped | Gain/<br>Loss<br>Members |
|-----------|--------------|------------------|------------------------|----------------|--------------------|----------------------|---------------------|--------------------------|-----------------------------|--------------------------|
| 2012-2013 | 0            | -1               | -1                     | 0              | 0                  | 0                    | 0                   | 0                        | -10                         | -10                      |
|           | _            |                  |                        | _              |                    |                      |                     | _                        | -10                         | -10                      |