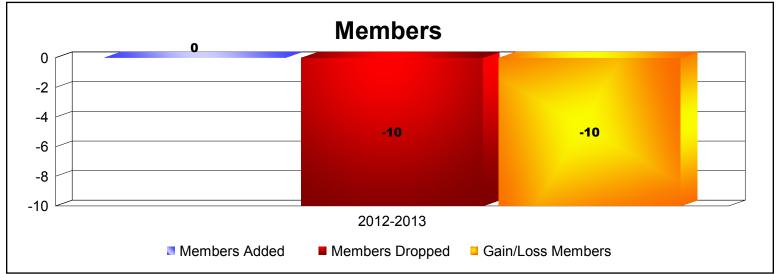

**Disbanded Districts**As of June 2013 Cumulative

| Year      | New<br>Clubs | Dropped<br>Clubs | Gain/<br>Loss<br>Clubs | New<br>Members | Charter<br>Members | Reinstate<br>Members | Transfer<br>Members | Total<br>Member<br>Added | Total<br>Members<br>Dropped | Gain/<br>Loss<br>Members |
|-----------|--------------|------------------|------------------------|----------------|--------------------|----------------------|---------------------|--------------------------|-----------------------------|--------------------------|
| 2012-2013 | 0            | -1               | -1                     | 0              | 0                  | 0                    | 0                   | 0                        | -10                         | -10                      |
|           | _            |                  |                        | _              |                    |                      |                     | _                        | -10                         | -10                      |